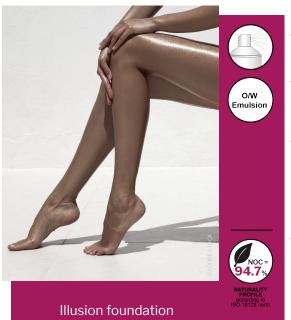

An illusion foundation to create sublime legs, with a nude skin effect texture which subtly colors your legs.

FLUIDIFEEL™ EASY allows formulation of a sprayable colored fluid with a nude skin effect. (Lauryl Glucoside - Myristyl Glucoside - Polyglyceryl-6 Laurate)